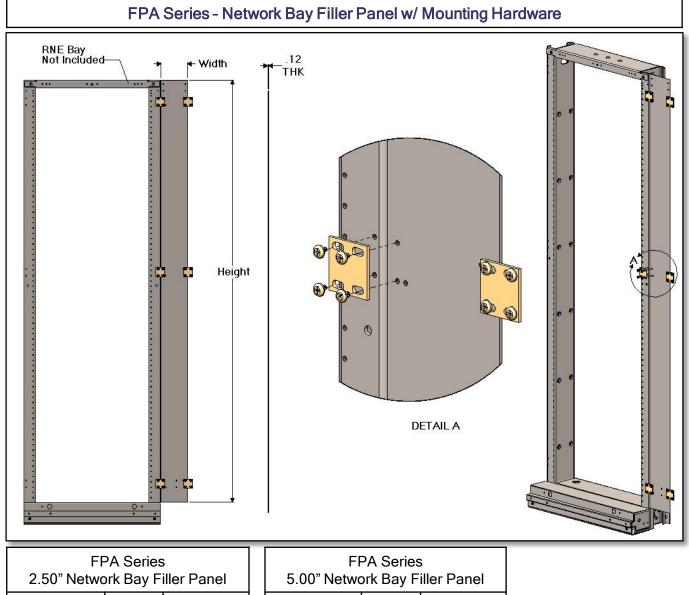

## FPA Series etwork Bay Filler Panel Central T Steel Fabricators ISO 9001 mmitted to Excelle **Mounting Hardware** w/

| 2.50" Network Bay Filler Panel |       |         |  |
|--------------------------------|-------|---------|--|
| CSF P/N#                       | Width | Height  |  |
| FPA125xx                       | 2.50" | 79.88"  |  |
| FPA135xx                       | 2.50" | 103.88" |  |
| FPA147xx                       | 2.50" | 133.88" |  |

| FPA Series<br>5.00" Network Bay Filler Panel |       |         |  |
|----------------------------------------------|-------|---------|--|
| CSF P/N#                                     | Width | Height  |  |
| FPA225xx                                     | 5.00" | 79.88"  |  |
| FPA235xx                                     | 5.00" | 103.88" |  |
| FPA247xx                                     | 5.00" | 133.88" |  |

Notes:

- Other sizes and finishes available upon request.
- Kit includes all Mounting Hardware and Filler Panel only.
- RNE Bay Not Included

Specifications subject to change. Please contact CSF Customer Service for more information.